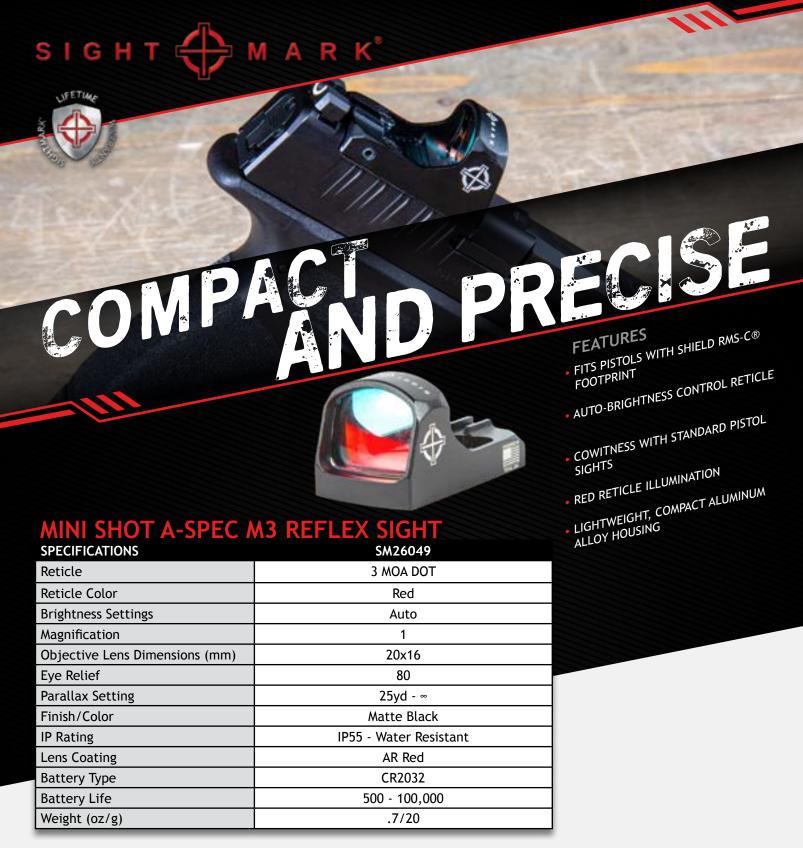

Sightmark's Mini Shot A-Spec M3 is the ideal sight for home-defense and short-to-mid range shooting endeavors. The A-Spec M3 is manufactured to fit pistols with a Shield RMS-C® footprint, and it boasts a red auto-brightness control reticle, to accommodate shooting at any time, day or night. This compact optic is notoriously durable - aluminum alloy housing, IP55 water-resistant, shockproof, able to withstand up to .375 H&H caliber and operate in temperatures from -22F to 122F. With a battery life up to 100,000 hours and in included rubber cover, low-profile fixed mount and manual, the A-Spec M3 is guaranteed to help you Make Your Mark.