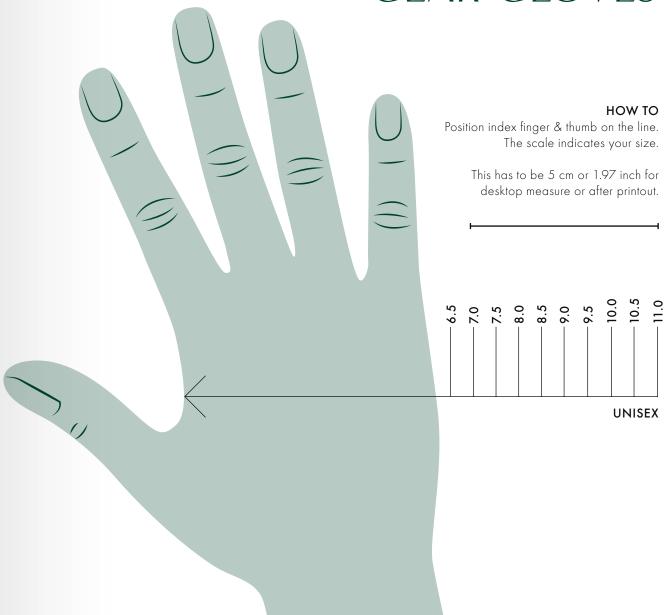

## HAND MEASUREMENTS GEAR GLOVES

| PRODUCT NAME               | SIZE      |
|----------------------------|-----------|
| ML-S merino liner small    | 7 - 8     |
| ML-M merino liner medium   | 8.5 - 9   |
| ML-L merino liner large    | 9.5 - 10  |
| ML-XL merino liner x-large | 10.5 - 11 |

| PRODUCT NAME                       | SIZE |
|------------------------------------|------|
| GP gloves pro                      | 7    |
| GP gloves pro, IG insulated gloves | 7.5  |
| GP gloves pro, IG insulated gloves | 8    |
| GP gloves pro, IG insulated gloves | 8.5  |
| GP gloves pro, IG insulated gloves | 9    |
| GP gloves pro, IG insulated gloves | 9.5  |
| GP gloves pro, IG insulated gloves | 10   |
| GP gloves pro, IG insulated gloves | 10.5 |
| IG insulated gloves                | 11   |